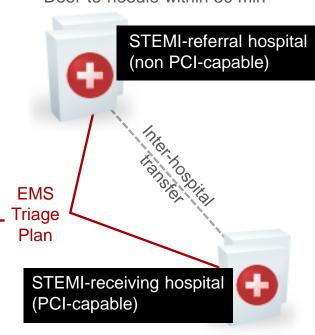

# Announced in U.S. News & World Report (July)

- 221 US hospitals earned this honor in 2012
- 20 are in North Carolina